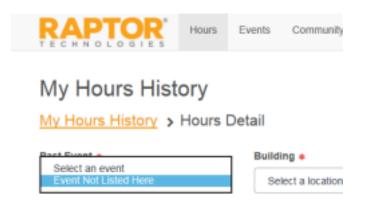

## ADDING HOURS TO YOUR RAPTOR ACCOUNT

After logging into your account, choose the "Hours" tab on the top bar

This will take you to your Hours History. Now Click on the "+Add Hours" button (in blue)

Past Event - Choose "Event Not Listed Here"