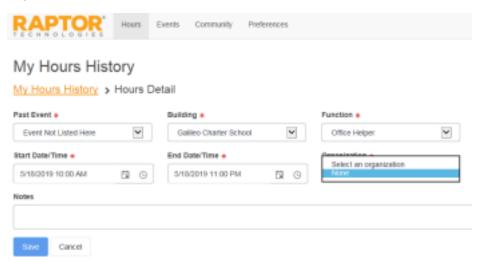

Organization - Choose "None"

Notes – You may enter any Note you wish to help you remember what you entered the hours for: Example: "Pressure Washed Car Line Area" or "Stapled packets for Mrs. Slavik"

Click "SAVE" and you are done