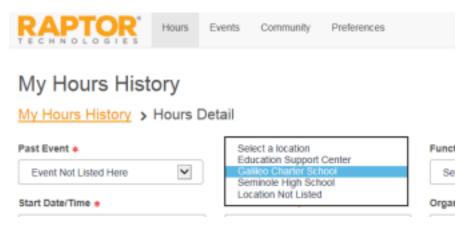

Building - Choose "Galileo Charter School"

Even if you did not do your volunteer time on campus – you choose this option to have your hours credited to your Galileo account

Function – Choose "Office Helper" or "General Classroom" if you are doing work from home or on property on the weekends. If you do not have one of these options on your list, please email <a href="mailto:lenny.Slavik@GalileoGiftedSchool.org">lenny.Slavik@GalileoGiftedSchool.org</a> for these options to be added to your profile