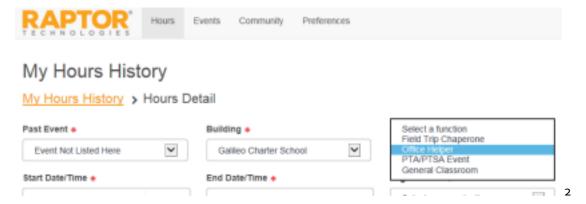

Building - Choose "Galileo Charter School"

Even if you did not do your volunteer time on campus – you choose this option to have your hours credited to your Galileo account

Function – Choose "Office Helper" or "General Classroom" if you are doing work from home or on property on the weekends. If you do not have one of these options on your list, please email <a href="mailto:lenny.Slavik@GalileoGiftedSchool.org">lenny.Slavik@GalileoGiftedSchool.org</a> for these options to be added to your profile