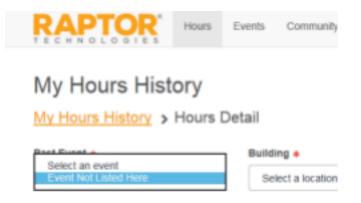

## ADDING HOURSTOYOUR RAPTORACCOUNT

After logging into your account, choose the "Hours" tab on the top bar

This will take you to your Hours History. Now Click on the "+Add Hours" button (in blue)

Past Event - Choose "Event Not Listed Here"