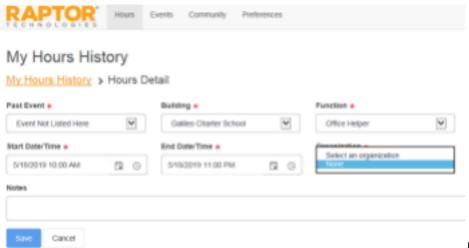

Organization - Choose "None"

Notes -You

may enter any Note you wish to help you remember what you entered the hours for: Example: "Pressure Washed Car LineArea" or "Stapled packets for Mrs. Slavik"

Click "SAVE" and you are done