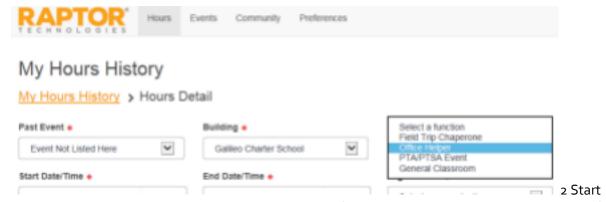

Building - Choose "Galileo Charter School"

Even if you did not do your volunteer time on campus – you choose this option to have your hours credited to yourGalileo account

Function – Choose "Office Helper" or "General Classroom" if you are doing work from home or on property on the weekends. If you do not have one of these options on your list, please email <a href="mailto:lenny.Slavik@GalileoGiftedSchool.org">Jenny.Slavik@GalileoGiftedSchool.org</a> for these options to be added to your profile