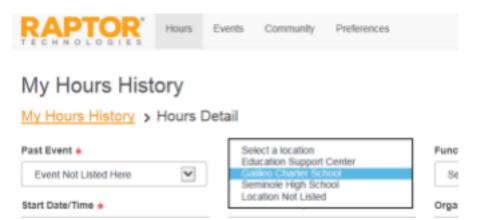

Building - Choose "Galileo Charter School"

Even if you did not do your volunteer time on campus – you choose this option to have your hours credited to yourGalileo account

Function – Choose "Office Helper" or "General Classroom" if you are doing work from home or on property on the weekends. If you do not have one of these options on your list, please email <a href="mailto:lenny.Slavik@GalileoGiftedSchool.org">Jenny.Slavik@GalileoGiftedSchool.org</a> for these options to be added to your profile