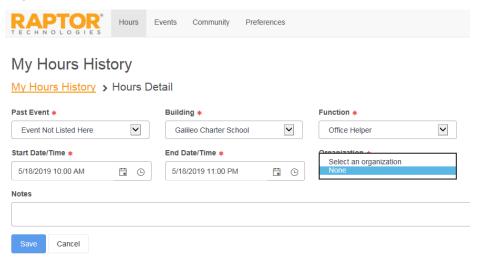

#### Past Event - Choose "Event Not Listed Here"

## Building - Choose "Galileo Charter School"

Even if you did not do your volunteer time on campus – you choose this option to have your hours credited to your Galileo account

Function – Choose "Office Helper" or "General Classroom" if you are doing work from home or on property on the weekends. If you do not have one of these options on your list, please email <a href="mailto:lenny.Slavik@GalileoGiftedSchool.org">Jenny.Slavik@GalileoGiftedSchool.org</a> for these options to be added to your profile

Start Date/Time – Enter the date you completed your time. If you did a 5 hour project over the course of 5 days, you may combine your time and enter 5 hours for the day it was completed. Please do not end your time at 11:30pm or later, and do not enter more than 14 hours per day as this may not calculate correctly.

## Organization - Choose "None"

Notes – You may enter any Note you wish to help you remember what you entered the hours for:

Example: "Pressure Washed Car Line Area" or "Stapled packets for Mrs. Slavik"