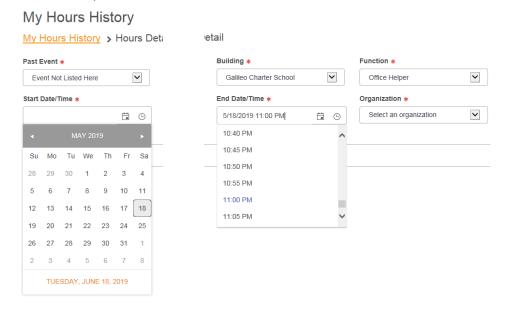

Start Date/Time – Enter the date you completed your time. If you did a 5 hour project over the course of 5 days, you may combine your time and enter 5 hours for the day it was completed. Please do not end your time at 11:30pm or later, and do not enter more than 14 hours per day as this may not calculate correctly.

## Organization - Choose "None"

Notes – You may enter any Note you wish to help you remember what you entered the hours for:

Example: "Pressure Washed Car Line Area" or "Stapled packets for Mrs. Slavik"