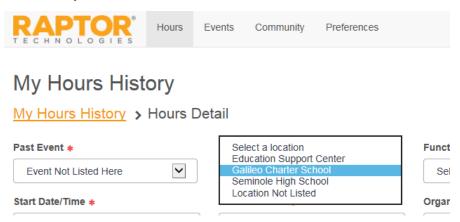

## Building - Choose "Galileo Charter School"

Even if you did not do your volunteer time on campus – you choose this option to have your hours credited to your Galileo account

Function – Choose "Office Helper" or "General Classroom" if you are doing work from home or on property on the weekends. If you do not have one of these options on your list, please email <a href="mailto:lenny.Slavik@GalileoGiftedSchool.org">Jenny.Slavik@GalileoGiftedSchool.org</a> for these options to be added to your profile