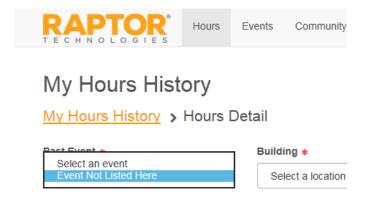

tered with) and click Send Reset Email
- 4. Open the email and click the Please click here link to confirm your request and reset your password
- 5. On Password Reset screen, enter new Password, re-enter to confirm, then click Save New Password

The Raptor Log In screen displays with a message indicating your password has been changed. You can now log in to Raptor with your new password. If you have any difficulty, please email <a href="mailto:Jenny.Slavik@GalileoGiftedSchool.org">Jenny.Slavik@GalileoGiftedSchool.org</a> for assistance.

## ADDING HOURS TO YOUR RAPTOR ACCOUNT

After logging into your account, choose the "Hours" tab on the top bar



This will take you to your Hours History. Now Click on the "+Add Hours" button (in blue)



#### Past Event - Choose "Event Not Listed Here"



## Building - Choose "Galileo Charter School"

Even if you did not do your volunteer time on campus – you choose this option to have your hours credited to your Galileo account



Function – Choose "Office Helper" or "General Classroom" if you are doing work from home or on property on the weekends. If you do not have one of these options on your list, please email <a href="mailto:lenny.Slavik@GalileoGiftedSchool.org">Jenny.Slavik@GalileoGiftedSchool.org</a> for these options to be added to your profile



Start Date/Time – Enter the date you completed your time. If you did a 5 hour project over the course of 5 days, you may combine your time and enter 5 hours for the day it was completed. Please do not end your time at 11:30pm or later, and do not enter more than 14 hours per day as thi