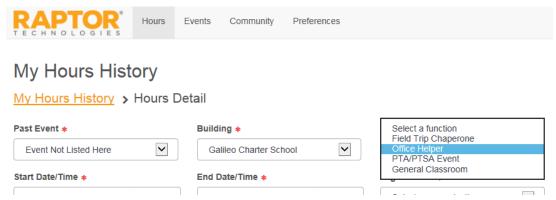

## Building - Choose "Galileo Charter School"

Even if you did not do your volunteer time on campus – you choose this option to have your hours credited to your Galileo account

Function – Choose "Office Helper" or "General Classroom" if you are doing work from home or on property on the weekends. If you do not have one of these options on your list, please email <a href="mailto:lenny.Slavik@GalileoGiftedSchool.org">Jenny.Slavik@GalileoGiftedSchool.org</a> for these options to be added to your profile